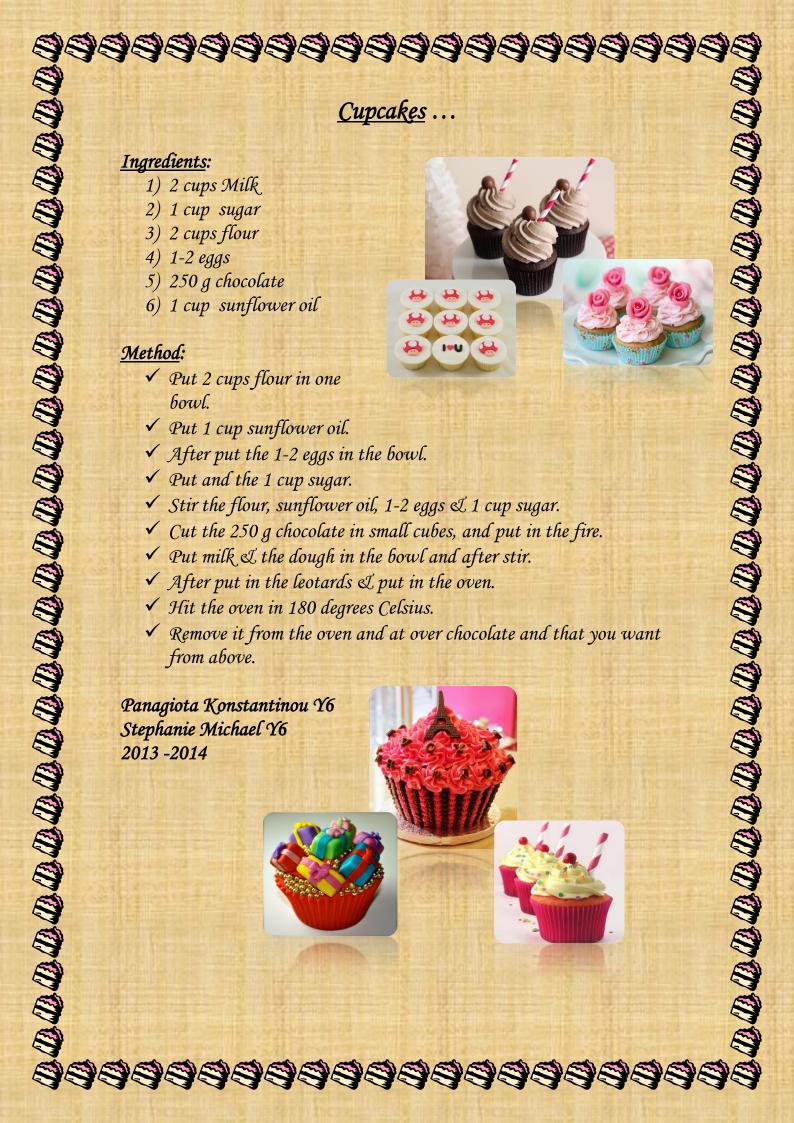

## 99999999999999999 **Chocolate Fudge Cupcakes Ingredients:** 1. 4 eggs. 2. 1 cup butter. 3. 2 cup chopped pecans. 4. 1 teaspoon vanilla extract. 5. 1 3/4 cups white sugar. 6. 1 cup all-purpose flour, sifted. 7. 4(1 ounce) squares semisweet chocolate, chopped. **Method:** Preheat oven to 325 degrees F (165 degrees C). Line 24 muffin cups with paper liners. Add chocolate and butter in the bowl. Heat, stirring occasionally, until mixture is melted and smooth. Stir flour and sugar together into a large bowl. With mixer on low speed, beat in eggs one at a time. Stir in chocolate mixture, vanilla and pecans. Fill muffin cups 2/3 full. Bake in the preheated oven for 25 minutes. Do not over bake. Constantina Averkiou Y6 Christina Panagi Y6 2013 - 2014 999999999999999



## Pizza Margherita topping Ingredients: 4 400gr pizza dough, prepared 5 2 tablespoons drive oil 6 4 gardic closer, minced 7 5 mail onton, sided thin into fings and then separated 9 3 4 frontables, sidead thin 1 2 tablespoons drive oil fields, dried 1 1 cus brieded mozzarella 1 1 cus brieded mozzarella 1 2 tablespoons parmesan cheese, grated. Directions: 8 Preheat oven to 375°F. 9 Preheat oven to 375°F. 1 From dough to a medium pizza stone or pan per package instructions. 1 British sortace of dough with dire oil and sprintle evenly with gardic. 2 Arrange separated onton integret exercity of the control of the contro

## 99999999999999 New Year cake **Ingredients:** 250 gr. soft butter or milk 2. 8 eggs 3. 900 gr. Flower 100 gr. Brandy 4. 5. 500 gr. Sugar 6-7 only orange juice 7. 1 tsp. S